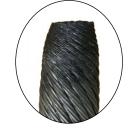

## Annealed end

## **AV 45 - Annealing Machine TALURIT™**

The AV series cutting systems from TALURIT™ is the tool shaping any type of tapered wire rope end. Heat is generated where the cut is to be made, this is done by applying electrical current. Using the wheels and handles when the wire rope is heated sufficiently, the machine operator is pulling and twisting the wire rope to form the desired ending. The foot control allow the user to apply heat maintaining a good overview of the cutting process. See picture showing one of the ending types possible to make. Depending on how much you increase the distance between the clamping points, the result will be a shorter or a longer rounded end.