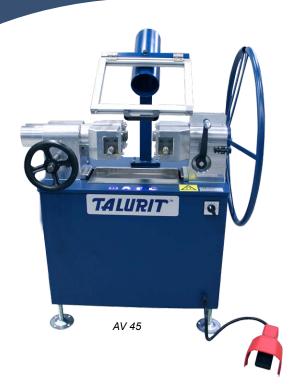

## **AV 45 - Annealing Machine TALURIT™**

The AV series cutting systems from TALURIT™ is the tool shaping any type of tapered wire rope end. Heat is generated where the cut is to be made, this is done by applying electrical current. Using the wheels and handles when the wire rope is heated sufficiently, the machine operator is pulling and twisting the wire rope to form the desired ending. The foot control allow the user to apply heat maintaining a good overview of the cutting process. See picture showing one of the ending types possible to make. Depending on how much you increase the distance between the clamping points, the result will be a shorter or a longer rounded end.

The AV 45 has a capacity to anneal wire rope up to 45 mm diameter. It has six different power levels enabling the result of the tapered end to be optimized. The wheel on the pulling chuck can be combined with a handle for easier pulling. This to alter the position making it possible to always work in an ergonomic way.

It comes with a safety glass to protect the operator from sparks during work. It is recommended to connect the annealing machine to a ventilation system for efficient exhaust of the smoke. As option the machine can be delivered with wheels.

## **TECHNICAL DATA**

| ANNEALING MACHINE                |              |
|----------------------------------|--------------|
| Art No:                          | AV 45        |
| Rated current at 230/400 V (A)   | 160/88       |
| Power (kW)                       | 35           |
| Max. cutting Ø (mm)              | 45           |
| Dimensions (standard) LxWxH (mm) | 950x870x1400 |
| Height to rope centre (mm)       | 880-1000     |
| Weight (kg)                      | 365          |
| Noise level (dB(A))              | < 60         |
| Option:                          |              |
| Wheels                           | AV 30/45-W   |